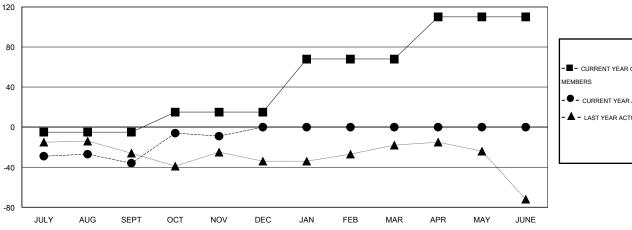

#### GOALS AND ACTUAL MEMBERS CUMULATIVE

| ■-   | CURRENT YEAR GOALS FOR NEW |
|------|----------------------------|
| ІЕМВ | ERS                        |

CURRENT YEAR ACTUAL MEMBERS

- LAST YEAR ACTUAL MEMBERS